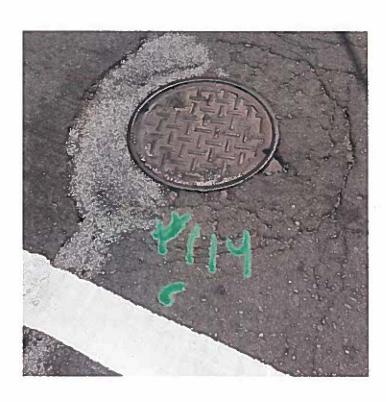

Replace casting

APPROVED Fred Pocci

DATE: 7/9/2020

WORK ORDER NO. 9

PRIORITY

#114 Clinton Street Hoboken

PIPE SIZE:

**DEPTH OF PIPE:** 

PIPE MATERIAL:

**DESCRIPTION** 

Severely worn manhole casting

RECOMMENDATION

Replace casting

APPROVED Fred Pocci

DATE: 7/13/2020

WORK ORDER NO. 10 PRIORITY