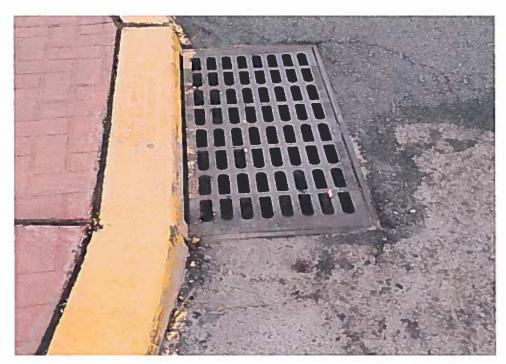

PIPE SIZE:

**DEPTH OF PIPE:** 

PIPE MATERIAL:

**DESCRIPTION** 

Collapsed catch basin

**RECOMMENDATION** 

Repair collapsed catch basin

APPROVED Fredric J. Pocci