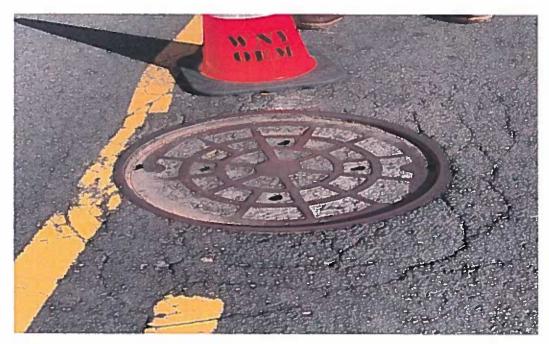

**DEPTH OF PIPE:** 

PIPE MATERIAL:

**DESCRIPTION** 

Severely worn manhole casting

**RECOMMENDATION** 

Replace manhole casting

APPROVED Fredric J. Pocci

DATE: 11/10/2021

| WORK ORDER NO. | 3 | PRIORITY 1 | 1 |  |
|----------------|---|------------|---|--|
|                |   |            |   |  |

12th Street & Summit Ave Union City

PIPE SIZE:

**DEPTH OF PIPE:** 

PIPE MATERIAL:

**DESCRIPTION** 

Severely worn manhole casting

**RECOMMENDATION** 

Replace manhole casting

APPROVED Fredric J. Pocci

DATE: 11/10/2021

WORK ORDER NO. 4

PRIORITY 1