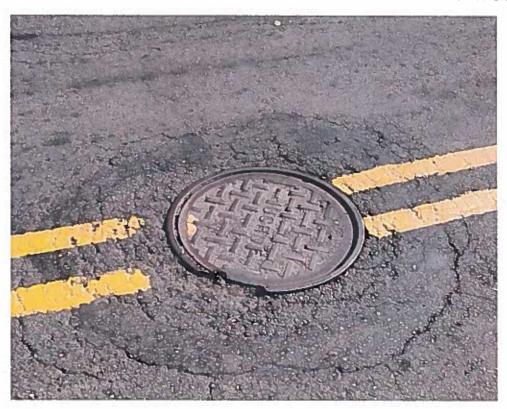

**DEPTH OF PIPE:** 

PIPE MATERIAL:

**DESCRIPTION** 

Severely worn manhole casting

**RECOMMENDATION** 

Replace manhole casting

APPROVED Fredric J. Pocci

DATE: 11/10/2021

| WORK ORDER NO. | 3 | PRIORITY 1 | 1 |  |
|----------------|---|------------|---|--|
|                |   |            |   |  |

12th Street & Summit Ave Union City

PIPE SIZE:

**DEPTH OF PIPE:** 

PIPE MATERIAL:

**DESCRIPTION** 

Severely worn manhole casting

**RECOMMENDATION** 

Replace manhole casting

APPROVED Fredric J. Pocci

DATE: 11/10/2021

WORK ORDER NO. 4

PRIORITY 1